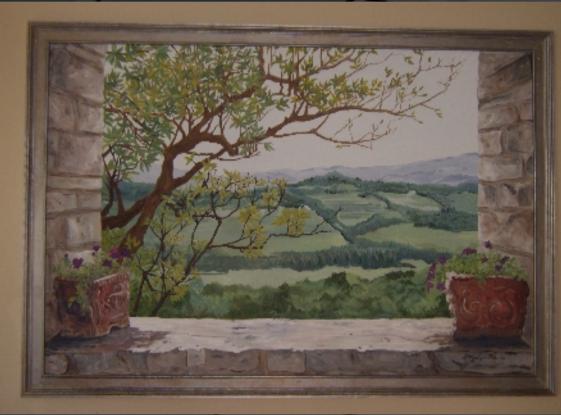

# Custom Art By Sherry

Before & After images of artwork created for a client's home in North Carolina.

Artist: Sherry Lynn Diaz CustomArtBySherry.com ArtistaNY22@aol.com Phone: (239)810-8082

> Presentation created by: Michael Sheridan (sheridanm93@yahoo.com)

# Front Entry

#### Before

## After

Trompe L'oeil vase of flowers.

## Front Entry

Before

#### • After



5'x7' acrylic painting on canvas framed & mounted on side wall.

# Living Room

#### Before

## • After

## Faux Finish

Before

After

#### Faux on Ceiling

## • Before

10

## • After

8

Before

• After



# Master Bath Before (During) After



### Trompe L'oeil window

## Guest Bath • After

## • Before (during)











## 2<sup>nd</sup> Floor Recreation Room

Before

• After

# 2<sup>nd</sup> Floor Suite A

• Before

After





# Suite B

•

After

## Before/during



## Harlequin wall

# Upstairs Guest Bath

Before

## • After







# Laundry Room

Before

After