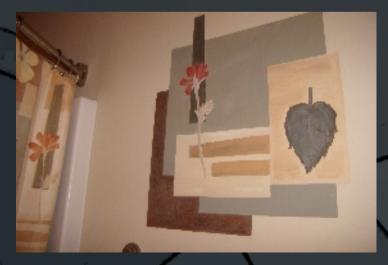

Lynn Diaz CustomArtBySherry.com ArtistaNY22@aol.com Phone: (239)810-8082

> Presentation created by: Michael Sheridan (sheridanm93@yahoo.com)

# Front Entry

#### Before

## After

Trompe L'oeil vase of flowers.

## Front Entry

Before

#### • After



5'x7' acrylic painting on canvas framed & mounted on side wall.

# Living Room

#### Before

## • After

## Faux Finish

Before

After

#### Faux on Ceiling

## • Before

10

## • After

8

Before

• After



# Master Bath Before (During) After



### Trompe L'oeil window

## Guest Bath • After

## • Before (during)











## 2<sup>nd</sup> Floor Recreation Room

Before

• After

# 2<sup>nd</sup> Floor Suite A

• Before

After





# Suite B

•

After

## Before/during



## Harlequin wall

# Upstairs Guest Bath

Before

## • After







# Laundry Room

Before

After