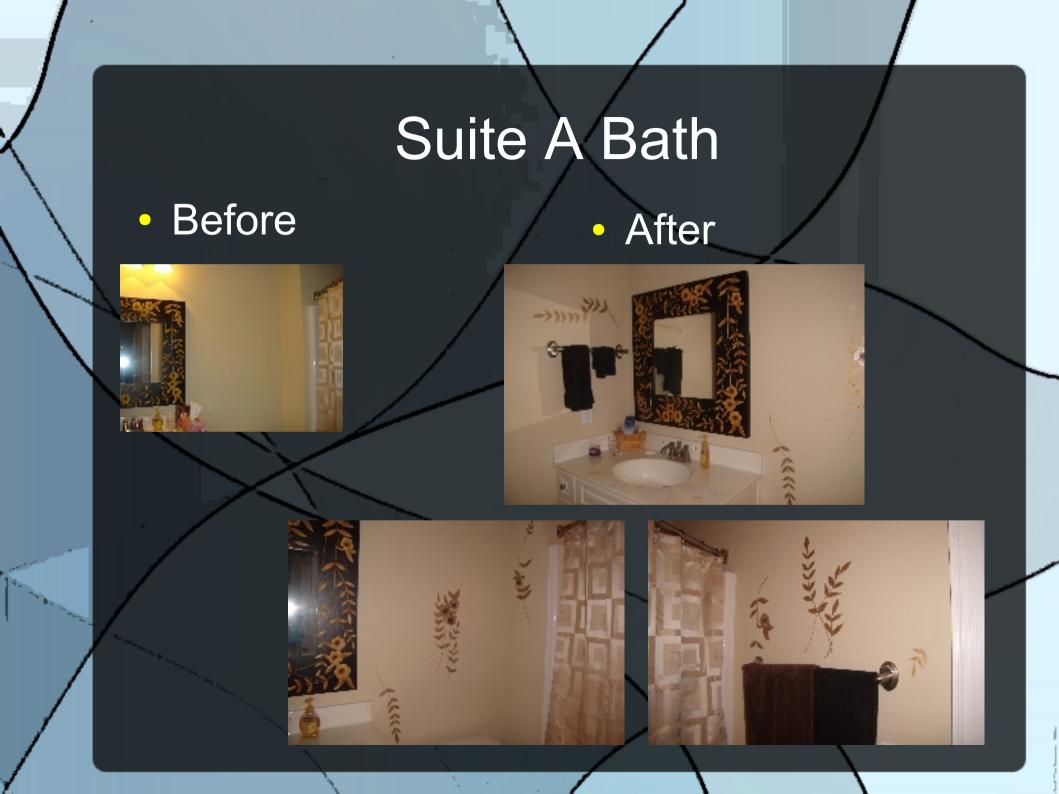

# Master Bath Before (During) After

## Guest Bath • After

## • Before (during)