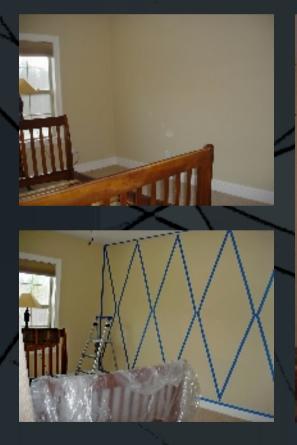

work created for a client's home in North Carolina.

Artist: Sherry Lynn Diaz CustomArtBySherry.com ArtistaNY22@aol.com Phone: (239)810-8082

> Presentation created by: Michael Sheridan (sheridanm93@yahoo.com)

# Front Entry

#### Before

## After

Trompe L'oeil vase of flowers.

## Front Entry

Before

#### • After



5'x7' acrylic painting on canvas framed & mounted on side wall.

# Living Room

#### Before

## • After

## Faux Finish

Before

After

#### Faux on Ceiling

## • Before

10

## • After

8

Before

• After



# Master Bath Before (During) After



### Trompe L'oeil window

## Guest Bath • After

## • Before (during)











## 2<sup>nd</sup> Floor Recreation Room

Before

• After

# 2<sup>nd</sup> Floor Suite A

• Before

After





# Suite B

•

After

## Before/during



## Harlequin wall

# Upstairs Guest Bath

Before

## • After







# Laundry Room

Before

After