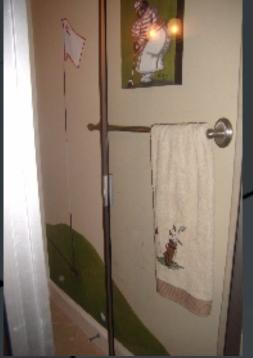

# Custom Art By Sherry

Before & After images of artwork created for a client's home in North Carolina.

Artist: Sherry Lynn Diaz CustomArtBySherry.com ArtistaNY22@aol.com Phone: (239)810-8082

> Presentation created by: Michael Sheridan (sheridanm93@yahoo.com)

# Front Entry

#### Before

## After

Trompe L'oeil vase of flowers.

## Front Entry

Before

#### • After



5'x7' acrylic painting on canvas framed & mounted on side wall.

# Living Room

#### Before

## • After

## Faux Finish

Before

After

#### Faux on Ceiling

## • Before

10

## • After

8

Before

• After



# Master Bath Before (During) After



### Trompe L'oeil window

## Guest Bath • After

## • Before (during)











## 2<sup>nd</sup> Floor Recreation Room

Before

• After

# 2<sup>nd</sup> Floor Suite A

• Before

After





# Suite B

•

After

## Before/during



## Harlequin wall

# Upstairs Guest Bath

Before

## • After







# Laundry Room

Before

After