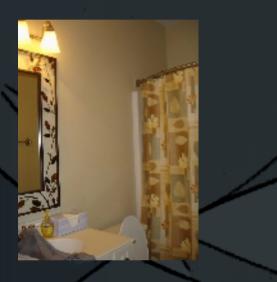

rry Lynn Diaz CustomArtBySherry.com ArtistaNY22@aol.com Phone: (239)810-8082

> Presentation created by: Michael Sheridan (sheridanm93@yahoo.com)

# Front Entry

#### Before

## After

Trompe L'oeil vase of flowers.

## Front Entry

Before

#### • After



5'x7' acrylic painting on canvas framed & mounted on side wall.

# Living Room

#### Before

## • After

## Faux Finish

Before

After

#### Faux on Ceiling

## • Before

10

## • After

8

Before

• After



# Master Bath Before (During) After



### Trompe L'oeil window

## Guest Bath • After

## • Before (during)











## 2<sup>nd</sup> Floor Recreation Room

Before

• After

# 2<sup>nd</sup> Floor Suite A

• Before

After





# Suite B

•

After

## Before/during



## Harlequin wall

# Upstairs Guest Bath

Before

## • After







# Laundry Room

Before

After