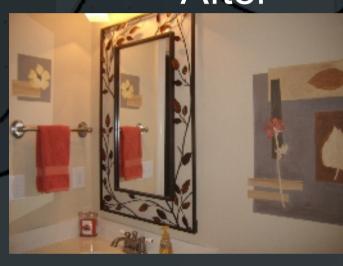

y Lynn Diaz CustomArtBySherry.com ArtistaNY22@aol.com Phone: (239)810-8082

> Presentation created by: Michael Sheridan (sheridanm93@yahoo.com)

# Front Entry

#### Before

## After

Trompe L'oeil vase of flowers.

## Front Entry

Before

#### • After



5'x7' acrylic painting on canvas framed & mounted on side wall.

# Living Room

#### Before

## • After

## Faux Finish

Before

After

#### Faux on Ceiling

## • Before

10

## • After

8

Before

• After



# Master Bath Before (During) After



### Trompe L'oeil window

## Guest Bath • After

## • Before (during)











## 2<sup>nd</sup> Floor Recreation Room

Before

• After

# 2<sup>nd</sup> Floor Suite A

• Before

After





# Suite B

•

After

## Before/during



## Harlequin wall

# Upstairs Guest Bath

Before

## • After







# Laundry Room

Before

After