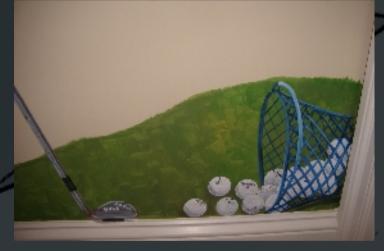

# Custom Art By Sherry

Before & After images of artwork created for a client's home in North Carolina.

Artist: Sherry Lynn Diaz CustomArtBySherry.com ArtistaNY22@aol.com Phone: (239)810-8082

> Presentation created by: Michael Sheridan (sheridanm93@yahoo.com)

# Front Entry

#### Before

## After

Trompe L'oeil vase of flowers.

## Front Entry

Before

#### • After



5'x7' acrylic painting on canvas framed & mounted on side wall.

# Living Room

#### Before

## • After

## Faux Finish

Before

After

#### Faux on Ceiling

## • Before

10

## • After

8

Before

• After



# Master Bath Before (During) After



### Trompe L'oeil window

## Guest Bath • After

## • Before (during)











## 2<sup>nd</sup> Floor Recreation Room

Before

• After

# 2<sup>nd</sup> Floor Suite A

• Before

After





# Suite B

•

After

## Before/during



## Harlequin wall

# Upstairs Guest Bath

Before

## • After







# Laundry Room

Before

After