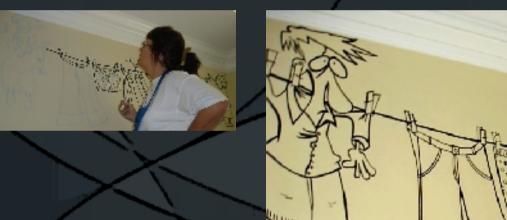

rtistaNY22@aol.com Phone: (239)810-8082

> Presentation created by: Michael Sheridan (sheridanm93@yahoo.com)

# Front Entry

#### Before

## After

Trompe L'oeil vase of flowers.

## Front Entry

Before

#### • After



5'x7' acrylic painting on canvas framed & mounted on side wall.

# Living Room

#### Before

## • After

## Faux Finish

Before

After

#### Faux on Ceiling

## • Before

10

## • After

8

Before

• After



# Master Bath Before (During) After



### Trompe L'oeil window

## Guest Bath • After

## • Before (during)











## 2<sup>nd</sup> Floor Recreation Room

Before

• After

# 2<sup>nd</sup> Floor Suite A

• Before

After





# Suite B

•

After

## Before/during



## Harlequin wall

# Upstairs Guest Bath

Before

## • After







# Laundry Room

Before

After